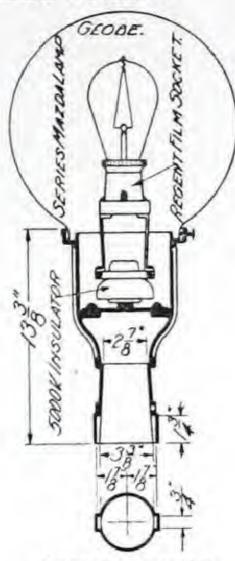

#### SCHEDULE A-STANDARD PACKAGE QUANTITY, 20 OF ONE STYLE OR TRADE NUMBER

A Radial Streethood Body consists of a ventilated iron canopy threaded for ¾-inch pipe or adapter or for 1¼-inch pipe; a porcelain housing with attachments for either multiple or series sockets and a porcelain enameled Radial Reflector with or without diffusing glassware. The porcelain housing is made for use with either inner-wired or outer-wired fixtures and is covered with a weatherproof glaze of an attractive color. Wires leading to the socket may be tied securely in the rim of the porcelain, thus eliminating the necessity of a cross-arm.‡ Where list prices include sockets, Cutter Lamp Grip Multiple Sockets or Regent Film Sockets\* will be supplied.

#### 18-INCH RADIAL BOWL STREETHOOD BODIES

For 60, 80 and 100 C. P. Series and 300-watt or Smaller Multiple Type C Mazda Lamps

|       | For 114-inch<br>Pipe | Description         | Ship.<br>Wt., Lbs. | Price<br>Each |
|-------|----------------------|---------------------|--------------------|---------------|
| 20001 | 20002                | Medium screw socket | 135%               | \$5.70        |
| 20003 | 20004                | Mogul Screw Socket  | 14                 | 6.00          |
| 20005 | 20006                | *Regent Film Socket | 141/4              | 7.00          |
| 20007 | 20008                | Without socket      | $12\frac{3}{4}$    | 5.20          |